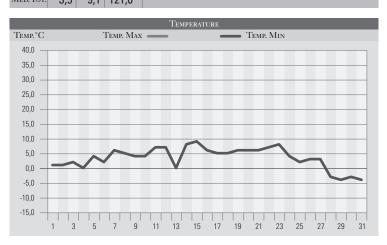

## DICEMBRE 1993

| Giorno   |      |      | Prec.(mm) | Osservazioni                                     |
|----------|------|------|-----------|--------------------------------------------------|
| I        | 1,0  | 1,0  | 4,0       | Coperto con piogge sparse, neve/800m             |
| 2        | 1,0  | 3,0  |           | Variabile                                        |
| 3        | 2,0  | 6,0  |           | Poco nuvoloso                                    |
| 4        | 0,0  | 8,0  |           | Sereno                                           |
| 5        | 4,0  | 6,0  |           | Sereno, nebbia al mattino                        |
| 6        | 2,0  | 7,0  |           | Poco nuvoloso                                    |
| 7        | 6,0  | 11,0 | 5,0       | Coperto, piogge sparse anche intense, neve/1500m |
| 8        | 5,0  | 10,0 | 13,0      | Coperto con piogge estese, neve/1500m            |
| 9        | 4,0  | 8,0  |           | Nebbia                                           |
| 10       | 4,0  | 9,0  |           | Variabile nebbioso                               |
| ΙΙ       | 7,0  | 13,0 |           | Vento forte da sud-ovest, caldo                  |
| 12       | 7,0  | 12,0 |           | Sereno, caldo                                    |
| 13       | 0,0  | 10,0 |           | Brina, sereno                                    |
| 14       | 8,0  | 12,0 | 14,0      | Piogge estese dalla serata                       |
| 15       | 9,0  | 13,0 | 13,0      | Piogge sparse e rovesci                          |
| 16       | 6,0  | 12,0 |           | Poco nuvoloso                                    |
| 17       | 5,0  | 12,0 |           | Variabile                                        |
| 18       | 5,0  | 14,0 |           | Nuvolosità Variabile                             |
| 19       | 6,0  | 14,0 |           | Variabile                                        |
| 20       | 6,0  | 15,0 |           | Poco nuvoloso                                    |
| 21       | 6,0  | 16,0 |           | Variabile                                        |
| 22       | 7,0  | 15,0 |           | Molto vento e nuvolosità variabile, caldo        |
| 23       | 8,0  | 11,0 | 11,0      | Rovesci sparsi e temporali, neve/1500m           |
| 24       | 4,0  | 6,0  | 7,0       | Coperto, pioggia e raffiche di vento, neve/800m  |
| 25       | 2,0  | 4,0  | 12,0      | Variabile con piogge in serata, neve/300m        |
| 26       | 3,0  | 4,0  | 28,0      | Pioggia estesa dalle 11,30, neve/600m            |
| 27       | 3,0  | 5,0  | 14,0      | Pioggia di notte, neve/500m, sereno al pom       |
| 28       | -3,0 | 5,0  |           | Gelate, sereno                                   |
| 29       | -4,0 | 6,0  |           | Gelate estese, sereno                            |
| 30       | -3,0 | 7,0  |           | Gelate, sereno                                   |
| 31       | -4,0 | 7,0  |           | Gelate estese, sereno                            |
| Мер.Тот. | 3,5  | 9,1  | 121,0     |                                                  |